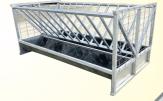

### **ROUND BALE FEEDER**

- Heavy Duty. Made from 33 OD Pipe Sheeted Fully Galvanised