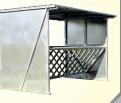

### **ADJUSTABLE SHEEP LOADING RAMP**

• Fully Galvanised • 3.15m Long x 600mm Wide (Internal) • Walkway & Handrail • Fully Sheeted