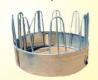

### **ROUND BALE FEEDER**

- Heavy Duty. Made from 33 OD Pipe Sheeted Fully Galvanised