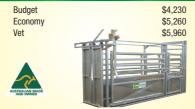

# DECEMBER SPECIALS



### **UPER HEAVY DUTY VET SQUEEZE CRUSH**



- Inc Hot Dipped Gal Floor
- Inc Weight scales lugs
- Optional extras available



\$15,044 Inc Gs

### **NOW STOCKING** A PREMIUM RANGE OF **HANDLING SOLUTIONS**











### **3 WAY MANUAL CATTLE DRAFTER**









#### **BUDGET SHEEP GOAT PANEL**



### **15M HORSE ROUND YARD KIT**



- 21 2100 X 1800 40-OD Gal Panels
- 1 Ride Through Gate in Frame
- 44 Joining Pins



\$2,308 Inc Gst @

### **HEAVY DUTY SHEEP PANEL**

- 60 X 30 Rail
- 6 Rail
- With Pins

### **CATTLE LOADING RAMPS**

- Fixed Ramp = Mesh Floor Adjustable Ramp = Wood Floor All Galvanised Construction





### **CATTLE CRUSH**



### **HORSE/CATTLE BUDGET PANEL**

- 6 Rail 40-0D
- 2100 W x 1800 H Fully Galvanized
- Pins Included

### **COMBO SHEEP/CATTLE PANEL**

- 2100 W x 1800 H
- 60/30 Oval Rail Galvanized
- SHEEP **J**
- **CATTLE √** \$125 eacl

### **BUDGET CATTLE/HORSE PANELS**

- 2100 Wide x 1650 High
- Galvanised 5 Rail 60 x 30 Oval Rail



### \$96 each

### **PREMIUM 60X30 RAIL**

- 2100 Wide x 1800 High Galvanised
   6 Rail
   60 x
   30 Oval
   Rail
- <sub>8</sub>111

### **PREMIUM HEAVY 80X40 RAIL**

- 2100 Wide x 1800 High
- Galvanised 6 Rail 80 x 40 Oval Rail

## • 2100 Wide x 1800 High

**BULL PANEL 115X42 RAIL** 

Galvanised
 5 Rail 115 x 42 Oval Rail

### **ADJUSTABLE SHEEP LOADING RAMP**

• Fully Galvanised • 3.15m Long x 600mm Wide (Internal) • Walkway & Handrail • Fully Sheeted





### 3-WAY