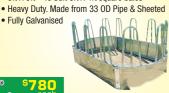

### **ROUND BALE FEEDER**

- Heavy Duty. Made from 33 OD Pipe Sheeted Fully Galvanised