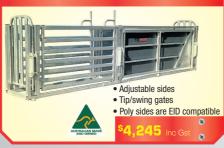

### 3-WAY ADJUSTABLE SHEEP RACE

- Adjustable Sides
- Fully Galvanised Australian Made

\$2,550