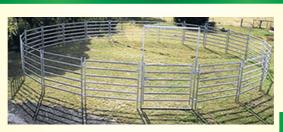

### **CATTLE LOADING RAMPS**

- Fixed Ramp = Mesh Floor Adjustable Ramp = Wood Floor All Galvanised Construction