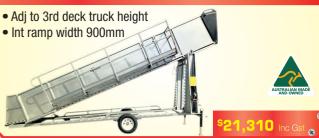

# DECEMBER SPECIALS



### **UPER HEAVY DUTY VET SQUEEZE CRUSH**



- Inc Hot Dipped Gal Floor
- Inc Weight scales lugs
- Optional extras available



\$15,044 Inc Gs

### **NOW STOCKING** A PREMIUM RANGE OF **HANDLING SOLUTIONS**











### **3 WAY MANUAL CATTLE DRAFTER**









#### **BUDGET SHEEP GOAT PANEL**



### **15M HORSE ROUND YARD KIT**



- 21 2100 X 1800 40-OD Gal Panels
- 1 Ride Through Gate in Frame
- 44 Joining Pins



\$2,308 Inc Gst @

### **HEAVY DUTY SHEEP PANEL**

- 60 X 30 Rail
- 6 Rail
- With Pins

### **CATTLE LOADING RAMPS**

- Fixed Ramp = Mesh Floor Adjustable Ramp = Wood Floor All Galvanised Construction





### **CATTLE CRUSH**



### **HORSE/CATTLE BUDGET PANEL**

- 6 Rail 40-0D
- 2100 W x 1800 H Fully Galvanized
- Pins Included

### **COMBO SHEEP/CATTLE PANEL**

- 2100 W x 1800 H
- 60/30 Oval Rail Galvanized
- SHEEP **J**
- **CATTLE √** \$125 eacl

### **BUDGET CATTLE/HORSE PANELS**

- 2100 Wide x 1650 High
- Galvanised 5 Rail 60 x 30 Oval Rail



### \$96 each

### **PREMIUM 60X30 R