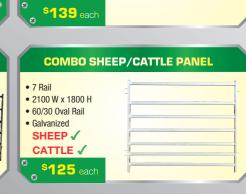

# DECEMBER SPECIALS

2023



#### **SUPER HEAVY DUTY VET SQUEEZE CRUSH**



- Inc Hot Dipped Gal Floor
- Inc Weight scales lugs
- Optional extras available



KIT INCLUDES

• 21 - 2100 X 1800

40-0D Gal Panels

1 - Ride Through Gate in Frame44 - Joining Pins

\$15,044 Inc Gst

## NOW STOCKING A PREMIUM RANGE OF NORTON LIVESTOCK HANDLING SOLUTIONS



### **SHEEP LOADING RAMP MOBILE 3RD DECK**















**15M HORSE ROUND YARD KIT** 



































SUPPLEMENT FEEDER









#### \* all prices are quoted inclusive of GST

Bomen - Ph: (02) 6921 9119 Deni - Ph: (03) 5881 5541

Coolamon – Rural Supplies – Ph: (02) 6927 3024

Fax (02) 6921 4404 Fax (03) 5881 6146 Fax (02) 6927 3005