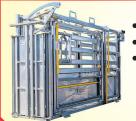

#### **SUPER HEAVY DUTY VET SQUEEZE CRUSH**

- Inc Hot Dipped Gal Floor
- Inc Weight scales lugs
- Optional extras available

KIT INCLUDES

• 21 - 2100 X 1800

40-0D Gal Panels

1 - Ride Through Gate in Frame44 - Joining Pins

\$15,044 Inc Gst