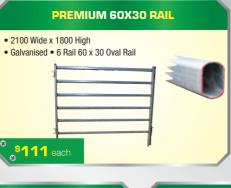

# DECEMBER SPECIALS

2023



#### **SUPER HEAVY DUTY VET SQUEEZE CRUSH**



- Inc Hot Dipped Gal Floor
- Inc Weight scales lugs
- Optional extras available



KIT INCLUDES

• 21 - 2100 X 1800

40-0D Gal Panels

1 - Ride Through Gate in Frame44 - Joining Pins

\$15,044 Inc Gst

## NOW STOCKING A PREMIUM RANGE OF NORTON LIVESTOCK HANDLING SOLUTIONS



### **SHEEP LOADING RAMP MOBILE 3RD DECK**















**15M HORSE ROUND YARD KIT** 



































SUPPLEMENT FEEDER









#### \* all prices are quoted inclusive of GST

Bomen - Ph: (02) 6921 9119 Deni - Ph: (03) 5881 5541

Coolamon – Rural Supplies – Ph: (02) 6927 3024

Fax (02) 6921 4404 Fax (03) 5881 6146 Fax (02) 6927 3005