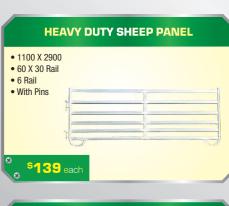

# DECEMBER SPECIALS

2023



#### **SUPER HEAVY DUTY VET SQUEEZE CRUSH**



- Inc Hot Dipped Gal Floor
- Inc Weight scales lugs
- Optional extras available



KIT INCLUDES

• 21 - 2100 X 1800

40-0D Gal Panels

1 - Ride Through Gate in Frame44 - Joining Pins

\$15,044 Inc Gst

## NOW STOCKING A PREMIUM RANGE OF NORTON LIVESTOCK HANDLING SOLUTIONS



### **SHEEP LOADING RAMP MOBILE 3RD DECK**















**15M HORSE ROUND YARD KIT** 



































SUPPLEMENT FEEDER









#### \* all prices are quoted inclusive of GST

Bomen - Ph: (02) 6921 9119 Deni - Ph: (03) 5881 5541

Coolamon – Rural Supplies – Ph: (02) 6927 3024

Fax (02) 6921 4404 Fax (03) 5881 6146 Fax (02) 6927 3005