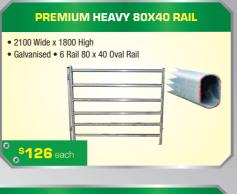

# DECEMBER SPECIALS

2023



#### **SUPER HEAVY DUTY VET SQUEEZE CRUSH**



- Inc Hot Dipped Gal Floor
- Inc Weight scales lugs
- Optional extras available



KIT INCLUDES

• 21 - 2100 X 1800

40-0D Gal Panels

1 - Ride Through Gate in Frame44 - Joining Pins

\$15,044 Inc Gst

## NOW STOCKING A PREMIUM RANGE OF NORTON LIVESTOCK HANDLING SOLUTIONS



### **SHEEP LOADING RAMP MOBILE 3RD DECK**















**15M HORSE ROUND YARD KIT** 



































SUPPLEMENT FEEDER









#### \* all prices are quoted inclusive of GST

Bomen - Ph: (02) 6921 9119 Deni - Ph: (03) 5881 5541

Coolamon – Rural Supplies – Ph: (02) 6927 3024

Fax (02) 6921 4404 Fax (03) 5881 6146 Fax (02) 6927 3005